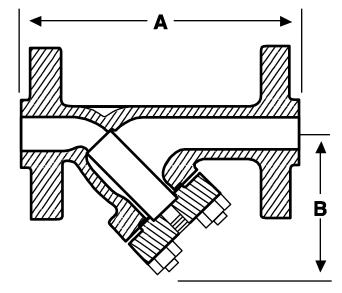

## MODEL NYF 900 900# ANSI CARBON STEEL RAISED FACE / RTJ FLANGED ''Y'' STRAINER

**DRAWING A 75** 

| DESCRIPTION | MATERIAL          |
|-------------|-------------------|
| BODY        | ASTM A216 GR. WCB |
| COVER       | ASTM A216 GR. WCB |
| STUD        | ASTM A193 GR. B7  |
| NUT         | ASTM A194 GR. 2H  |
| GASKET      | SPIRAL WOUND SS   |
| SCREEN      | 304 SS 1/8 PERF   |

## FLANGES ARE IN ACCORDANCE WITH ANSI B16.5 ALL STRAINERS ARE INDIVIDUALLY HYDROSTATICALLY TESTED TO ANSI B16.5

|      |     | DIMENSIONS |        |     |        |       |       | SCREEN  |        | NET    |      |
|------|-----|------------|--------|-----|--------|-------|-------|---------|--------|--------|------|
| SIZE |     | Α          |        | B   |        | DRAIN |       | REMOVAL |        | WEIGHT |      |
| mm   | in. | mm         | in.    | mm  | in.    | mm    | in.   | mm      | in.    | Kg.    | Lbs. |
| 50   | 2   | 349        | 13 3/4 | 215 | 8 1/4  | 25    | 1     | 273     | 10 3/4 | 38     | 84   |
| 80   | 3   | 464        | 18 1/2 | 292 | 11 1/2 | 25    | 1     | 330     | 13     | 61     | 136  |
| 100  | 4   | <b>498</b> | 19 5/8 | 304 | 12     | 40    | 1 1/2 | 355     | 14     | 79     | 190  |
| 150  | 6   | 704        | 27 3/4 | 457 | 18     | 50    | 2     | 562     | 23     | 234    | 515  |
| 200  | 8   | 845        | 33 1/4 | 546 | 21 1/2 | 50    | 2     | 711     | 28     | 406    | 895  |

LARGER SIZES AVAILABLE. PLEASE CONTACT US FOR DIMENSIONS.

**FEATURES** 

BODY HAS A MACHINED SEAT TO HOLD SCREEN SECURELY.

COVER HAS A MACHINED SCREEN HOLDER TO ALIGN SCREEN DURING INSTALLATION AND TO RETAIN SEDIMENT WHEN COVER IS REMOVED.